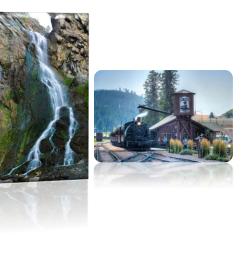

**DAY 3: TUES** After included breakfast at the **Holiday Inn** We will travel to **Hill City**, where we will board a train to Keystone for shopping and Big Thunder Gold Mine

DAY 4: WED After breakfast, we will head to Bridal Veil Falls and Mt Rushmore (great place to eat lunch). Tonight, is free time to pack and try your luck in Downtown Historic Deadwood. Please pack accordingly with only a carry on for the last night.